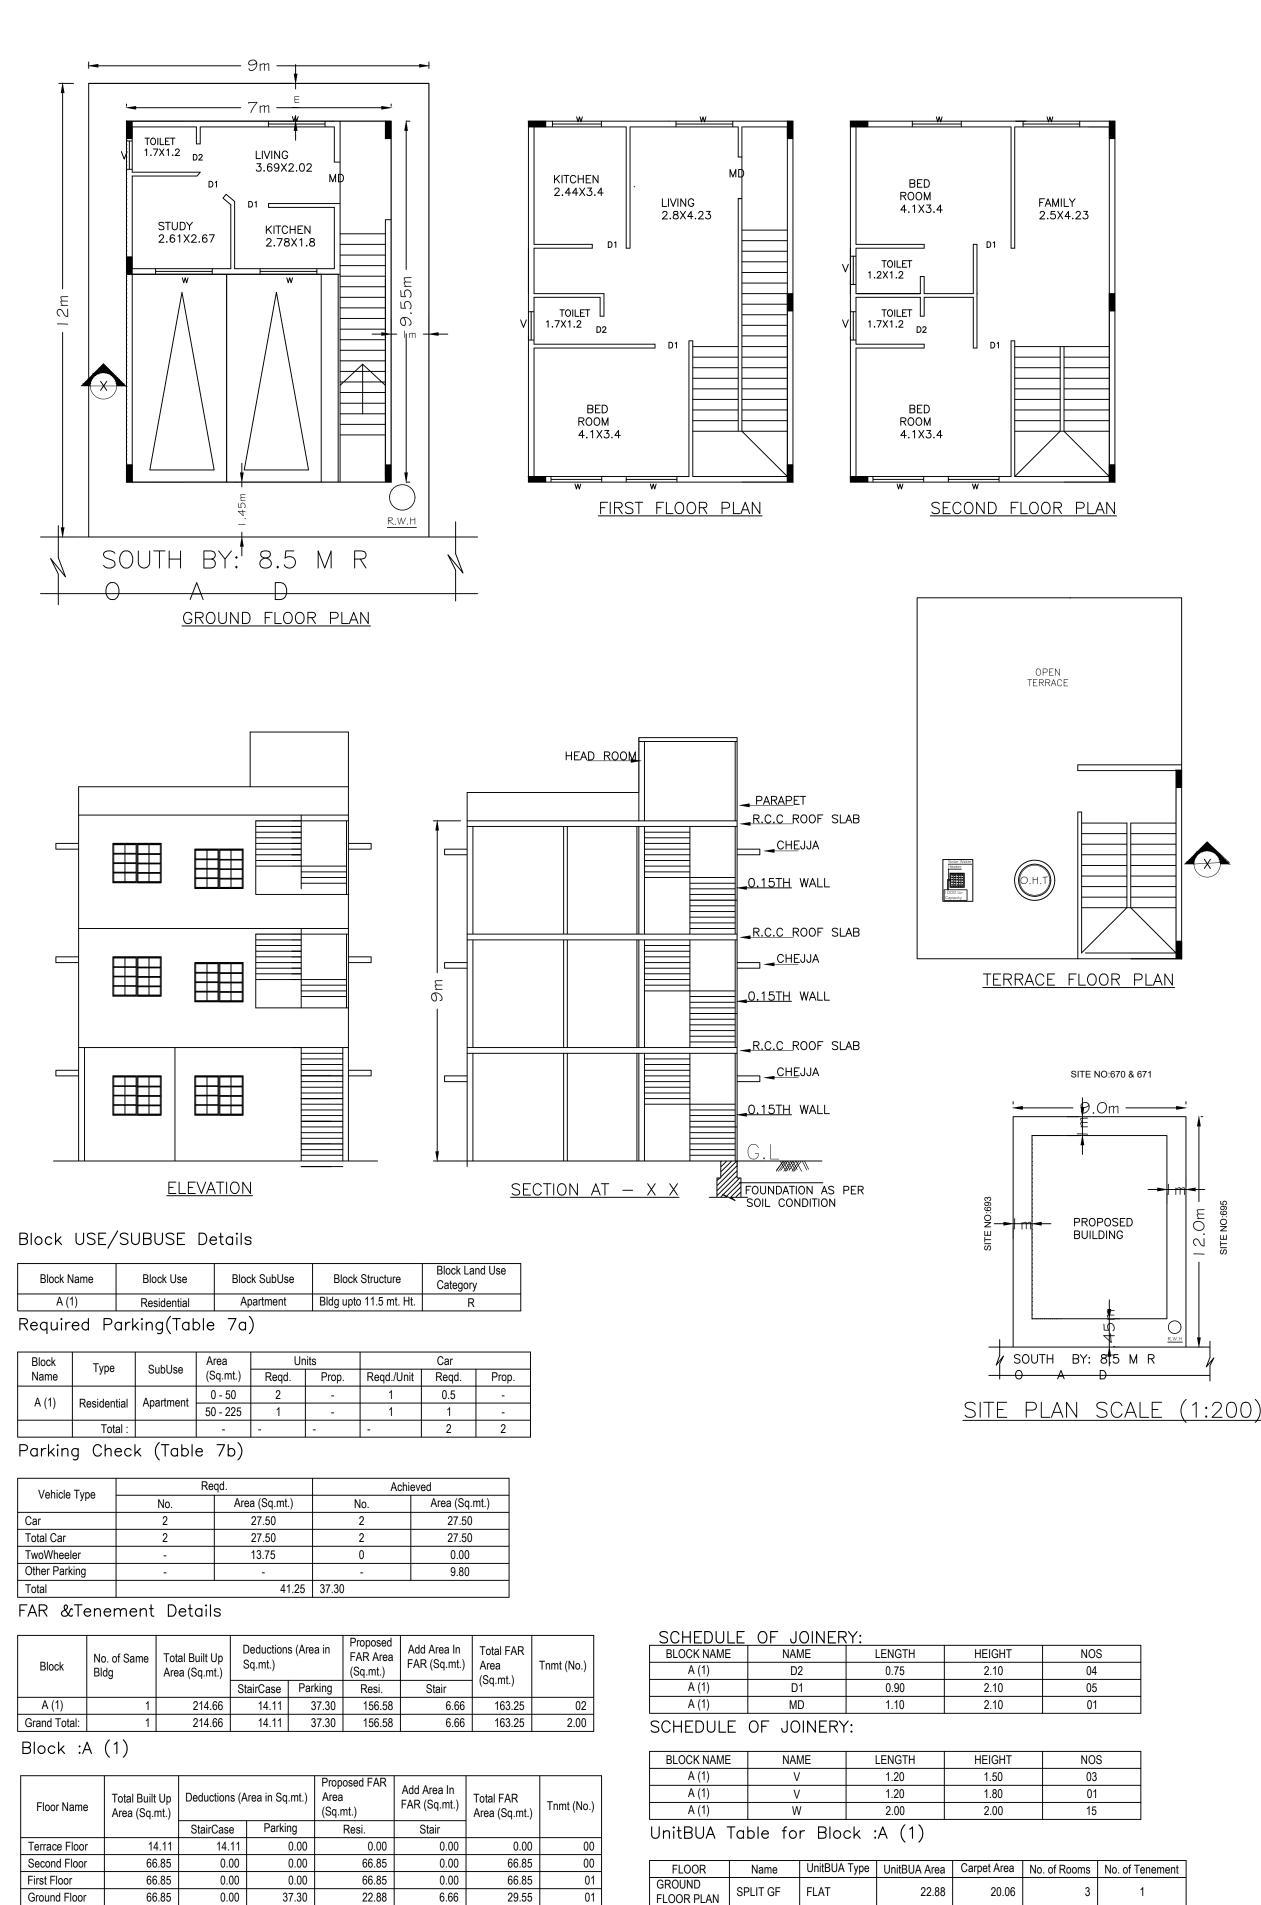

02

02

214.66 14.11 37.30 Total: UserDefinedMetric (2000.00 x 2000.00MM)

214.66

Total:

Total Number

of Same Blocks

14.11

37.30

156.58

156.58

6.66

6.66

163.25

163.25

FIRST FLOOR SPLIT FF FLAT 120.81 111.93 PI AN SECOND SPLIT FF FLAT 0.00 0.00 FLOOR PLAN Total: 143.69 131.99